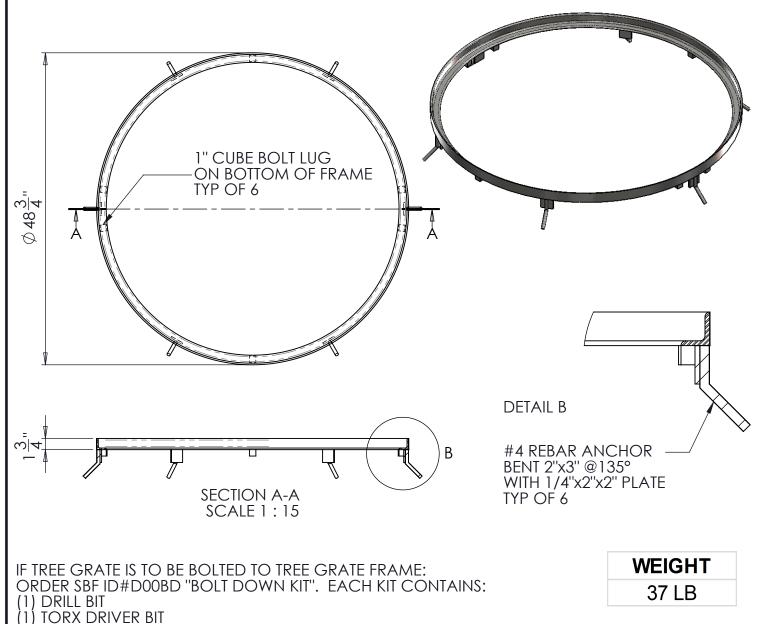

## DTF48-1.5RDCIP

Ø 48" TREE GRATE FRAME STYLE "CIP" FOR NEW SLAB AND PAVERS

(8) 1/4"-20x2" SELF-TAPPING FLAT HEAD SCREWS

INSTALLATION SEQUENCE (BY OTHERS):

1) ENSURE FRAME IS STRAIGHT AND SQUARE

2) POUR CONCRETE AROUND FRAME AND ALLOW TO CURE

PLACE TREE GRATE INSIDE FRAME. HOLES WILL BE PRE-DRILLED IN TREE GRATE FOR SCREWS.

4) DRILL EACH BOLT LUG IN FRAME THROUGH THE GRATE HOLES AND DRIVE SCREWS INTO HOLES.

**APPROVED GENERAL INFORMATION** BY: \*MATERIAL: STEEL ASTM A36 \*FINISHES AVAILABLE: BARE, PAINTED, POWDER COATED, OR GALVANIZED TITLE: AGENCY: DATE: 8/21/2013